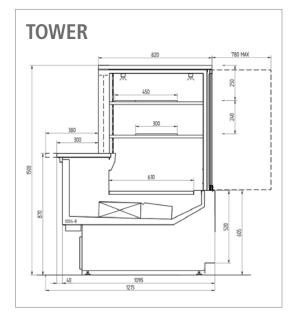

## TOWER:

Available versions: H. 1500 mm

Available lengths: 938\*, 1250\*, 1875, 2500 mm

Dimensions: Outer Depth 1215 mm, Display Depth 610 mm