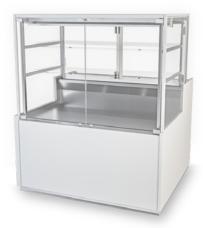

# **BRAVO TOWER**

This family of elegant serve-over counters offers a solution to meet individual customer requirements in terms of refrigeration performance and budget.

- Harmonious, ergonomic design
- Tank evaporator
- Extensive range of accessories
- Tower version

## TOWER:

Available versions: H. 1500 mm

Available lengths: 938\*, 1250\*, 1875, 2500 mm

Dimensions: Outer Depth 1215 mm, Display Depth 610 mm

# Standard features:

- LED Lighting under canopy 3000K
- Display, work shelf and internal parts in Stainless Steel AISI 304
- Evaporator treated in cataphoresis
- Front panel in standard RAL colours
- Double front glass with hinged opening and double-glazed sliding closure on service side
- Energy saving fans
- Can be joined to service counters