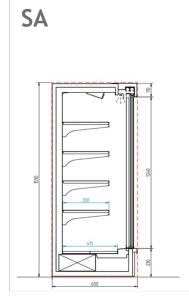

### Available versions:

SA H.1590 mm, SB H.1700 mm, H.2000 mm

Available lengths: 1250\*, 1500\*, 1800\*, 2500 mm

#### Dimensions: Outer Depth 650 mm

Temperature class: 3M1 Energy Efficiency Class: C

**Refrigerant remote cabinet:** CO2/R449A/R513A **Refrigerant Plug-in:** R290\*