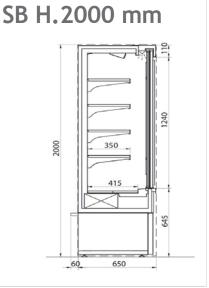

### Available versions:

SA H.1590 mm, SB H.1700 mm, H.2000 mm

Available lengths: 1250\*, 1500\*, 1800\*, 2500 mm

#### Dimensions: Outer Depth 650 mm

Temperature class: 3M1 Energy Efficiency Class: C

**Refrigerant remote cabinet:** CO2/R449A/R513A **Refrigerant Plug-in:** R290\*