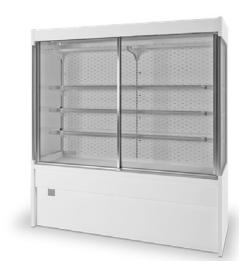

Orione is a versatile multideck cabinet ideal for displaying delicatessen products, cheese, and drinks but also perfect as a back counter. Equipped with double-pane sliding glass doors it is also perfect for the display of fresh meat.

- Available with or w/o base
- Plug-In or remote
- Cataphoresis treated evaporator
- Range of accessories and customisations

SA = Slim w/o BASE | SB = SLIM with BASE