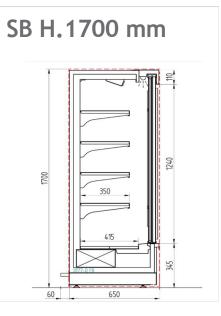

### Available versions:

SA H.1590 mm, SB H.1700 mm, H.2000 mm

Available lengths: 1250\*, 1500\*, 1800\*, 2500 mm

#### Dimensions: Outer Depth 650 mm

Temperature class: 3M1 Energy Efficiency Class: C

**Refrigerant remote cabinet:** CO2/R449A/R513A **Refrigerant Plug-in:** R290\*